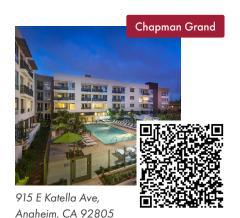

#### **CHAPMAN GRAND**

2 bedroom, 2 bathroom: 3-4 students 3 bedroom, 2 bathroom: 4 students

#### **CHAPMAN GRAND**

2 bedroom, 2 bathroom: 3-4 students

# **CHAPMAN GRAND**

1 bedroom+den, 1 bath: 2 students 1 bedroom, 1 bathroom: 2 students

#### **CHAPMAN GRAND**

Studio, 1 bathroom: 1-2 students 1 bedroom, 1 bathroom: 1-2 students