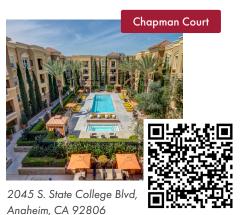

# **CHAPMAN COURT**

3 bedroom, 3 bathroom: 5 students

# **CHAPMAN COURT**

2 bedroom, 2 bathroom: 3-4 students 3 bedroom, 2 bathroom: 4 students

# **CHAPMAN COURT**

2 bedroom, 2 bathroom: 3-4 students