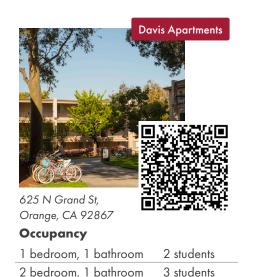

#### DAVIS APARTMENTS

2 bedroom, 1 bathroom: 3 students

# **DAVIS APARTMENTS**

1 bedroom, 1 bathroom: 2 students