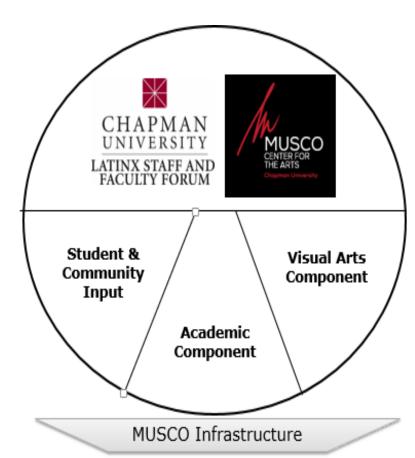

### Heartbeat of Mexico Dinner, Festival & Concert

# Intent is to make it a 2-day event

- Saturday, May 26: Evening Performance and Benefit/Fundraiser Dinner
- Sunday, May 27: Festival and Evening Concert

### Heartbeat of Mexico: Volunteers Needed

Musco Center's Heartbeat of Mexico Advisory (Sub)Committees:

- Grass-Roots
  Promotion
- Visual Arts
- Decor