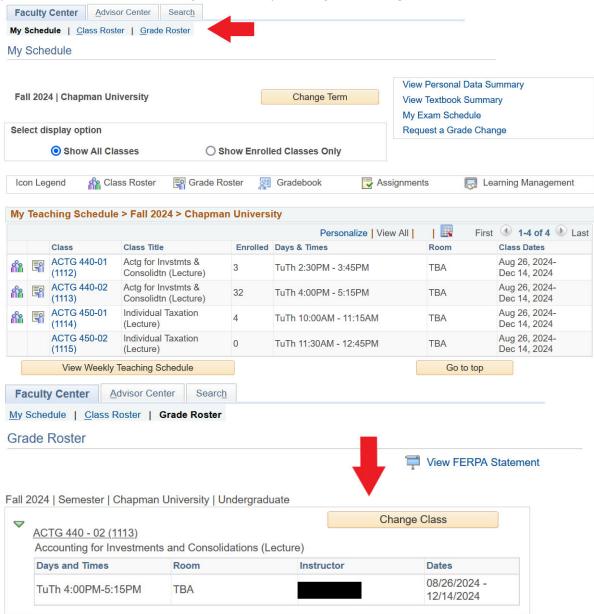

**3.** The Faculty Center opens to the **My Schedule** page and displays the courses you are assigned to teach. The term will default to the last term in which you were assigned classes. The schedule can be downloaded to Excel by clicking on the spreadsheet icon. To change the term, click on the **change term** button.

| My S |        |                                               |                                                                                                            |             |                                                                     |                                                             |                                                        |
|------|--------|-----------------------------------------------|------------------------------------------------------------------------------------------------------------|-------------|---------------------------------------------------------------------|-------------------------------------------------------------|--------------------------------------------------------|
| Лy S | Sche   | edule                                         |                                                                                                            |             |                                                                     |                                                             |                                                        |
| Fal  | 1 202  | 4   Chapman Ur                                | niversity                                                                                                  |             | Change Term                                                         | View Personal Data<br>View Textbook Sun<br>My Exam Schedule | nmary                                                  |
| Sele | ect di | splay option                                  |                                                                                                            |             |                                                                     | Request a Grade C                                           | Change                                                 |
|      |        | Show All Cla                                  | asses O                                                                                                    | Show Enroll | ed Classes Only                                                     |                                                             |                                                        |
| Ico  | n Le   | gend n 🏫 Cla                                  | ass Roster 🛛 🛐 Grade I                                                                                     | Roster 🦹    | Gradebook 🔄 Assign                                                  | nments 😡                                                    | Learning Management                                    |
|      |        |                                               | ass Roster 🛛 😭 Grade I<br>e > Fall 2024 > Chapm                                                            |             | ity                                                                 |                                                             |                                                        |
|      |        |                                               |                                                                                                            | an Univers  |                                                                     |                                                             | Eirst I 1-4 of 4 Las                                   |
| My   |        | hing Schedul                                  | e > Fall 2024 > Chapm                                                                                      | an Univers  | ity Personalize   View A                                            |                                                             | First 🕚 1-4 of 4 🕑 Las                                 |
|      | Teac   | Class<br>ACTG 440-01                          | e > Fall 2024 > Chapm<br>Class Title<br>Actg for Invstmts &                                                | Enrolled    | ity<br>Personalize   View A<br>Days & Times                         | All     Room                                                | First  The first of the Lass Class Dates Aug 26, 2024- |
| My   | Teac   | Class<br>ACTG 440-01<br>(1112)<br>ACTG 440-02 | e > Fall 2024 > Chapm<br>Class Title<br>Actg for Invstmts &<br>Consolidtn (Lecture)<br>Actg for Invstmts & | Enrolled    | ity<br>Personalize   View A<br>Days & Times<br>TuTh 2:30PM - 3:45PM | All     F<br>Room<br>TBA                                    | First                                                  |

**4.** You can access the grade roster in two ways. You can click on the **Grade Roster** icon next to a class in your schedule to open its roster.

| Му | Teac | ching Schedule        | e > Fall 2024 > Chapman                  | Univers                | ity                    |                   |                               |
|----|------|-----------------------|------------------------------------------|------------------------|------------------------|-------------------|-------------------------------|
|    |      |                       |                                          | Personalize   View All | First                  | 🕚 1-4 of 4 🕑 Last |                               |
|    |      |                       | Class Title                              | Enrolled               | Days & Times           | Room              | Class Dates                   |
| ññ | 3    | ACTG 440-01<br>(1112) | Actg for Invstmts & Consolidtn (Lecture) | 3                      | TuTh 2:30PM - 3:45PM   | ТВА               | Aug 26, 2024-<br>Dec 14, 2024 |
| ñ  | 3    | ACTG 440-02<br>(1113) | Actg for Invstmts & Consolidtn (Lecture) | 32                     | TuTh 4:00PM - 5:15PM   | ТВА               | Aug 26, 2024-<br>Dec 14, 2024 |
| ññ | 3    | ACTG 450-01<br>(1114) | Individual Taxation<br>(Lecture)         | 4                      | TuTh 10:00AM - 11:15AM | ТВА               | Aug 26, 2024-<br>Dec 14, 2024 |
|    |      | ACTG 450-02<br>(1115) | Individual Taxation<br>(Lecture)         | 0                      | TuTh 11:30AM - 12:45PM | ТВА               | Aug 26, 2024-<br>Dec 14, 2024 |

You can also click the **Grade Roster** link at the top of the page. This will open the first class in your schedule. You can change classes by clicking the **Change Class** button.

**5.** Click the **View FERPA Statement** link at the top of the roster to review the Department of Education guidelines regarding release of information.